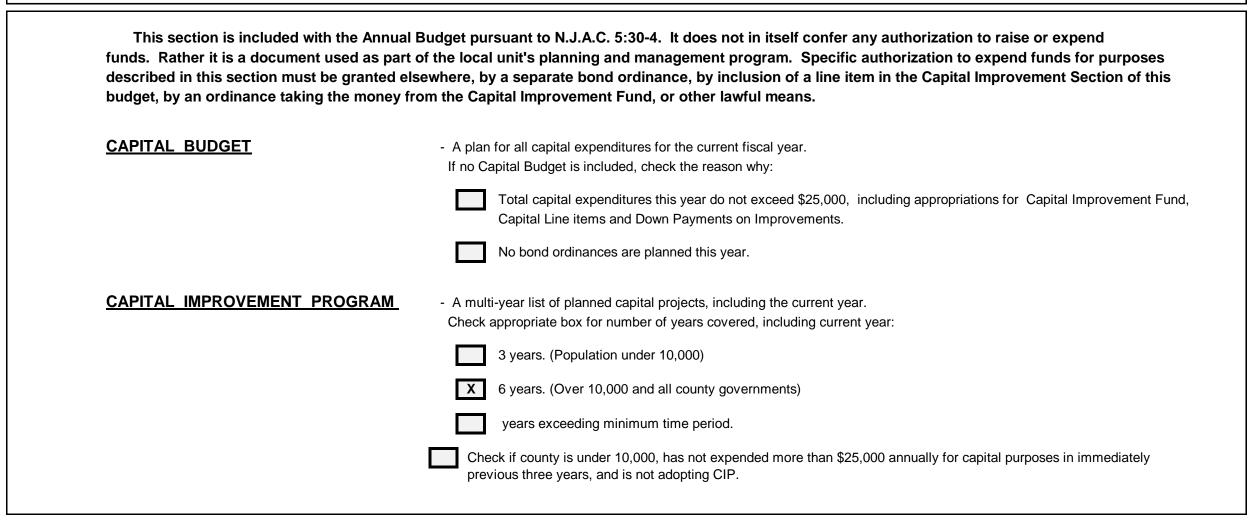

| Capital Improv | ement Program |
|----------------|---------------|
| # of Years     | 6             |
| Beginning Year | 2024          |

Page Count - Standard or Expanded:

| Ending Year | 2029 |
|-------------|------|
|-------------|------|