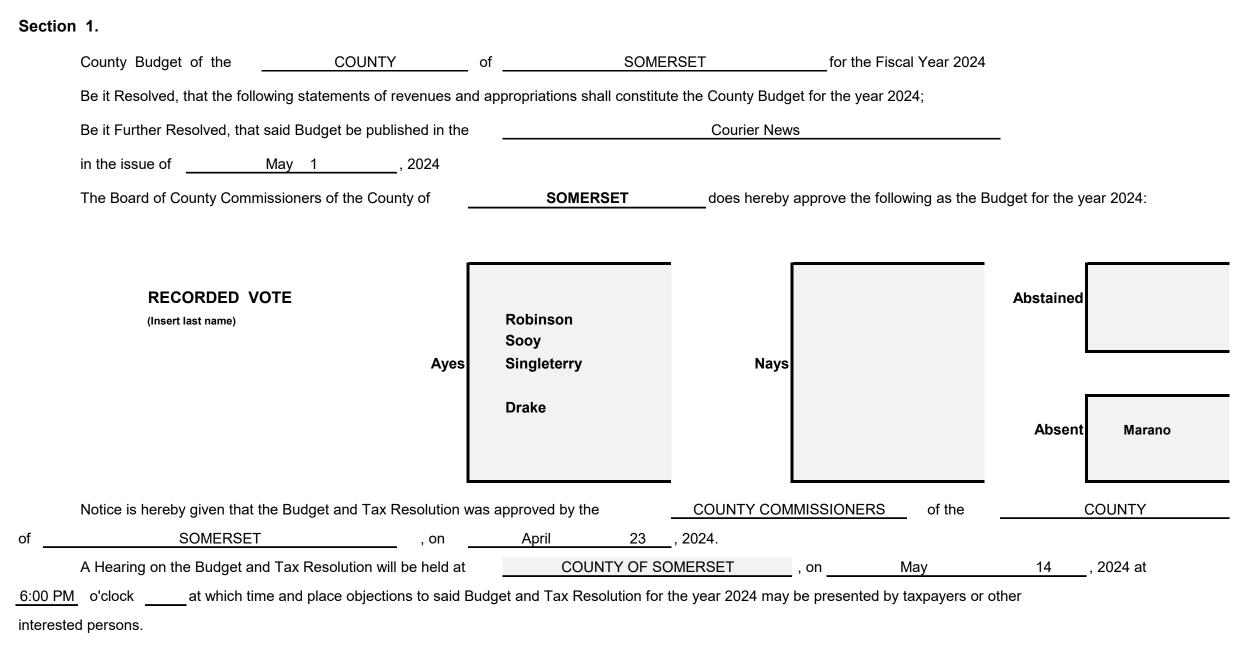

## 2024 County Budget

of the COUNTY of SOMERSET County of

SOMERSET

for the fiscal year 2024.

| Notice is h | nereby given th | at the budget and tax | resolution was a | pproved by the | e COU  | NTY COMMISSIONERS |
|-------------|-----------------|-----------------------|------------------|----------------|--------|-------------------|
| of the      |                 | COUNTY                | of               | SOME           | RSET o | n                 |
|             | 23-Apr          | , 2024                |                  |                |        |                   |

A hearing on the budget and tax resolution will be held at <u>the County Administration Building</u>, on <u>May 14</u>, 2024 at <u>6:00</u> o'clock PM at which time and place objections to the Budget and Tax Resolution for the year 2024 may be presented by taxpayers or other interested parties.

| Copies of the budget are ava | ailable in the office of | Clerk o    | f the Board | b          | at |
|------------------------------|--------------------------|------------|-------------|------------|----|
| the County Building,         | 20 Grove Street,         | Somerville | Ne          | ew Jersey, |    |
| 8876                         | during the hours of      | 8:30 AM    | to          | 4:30 PM    |    |