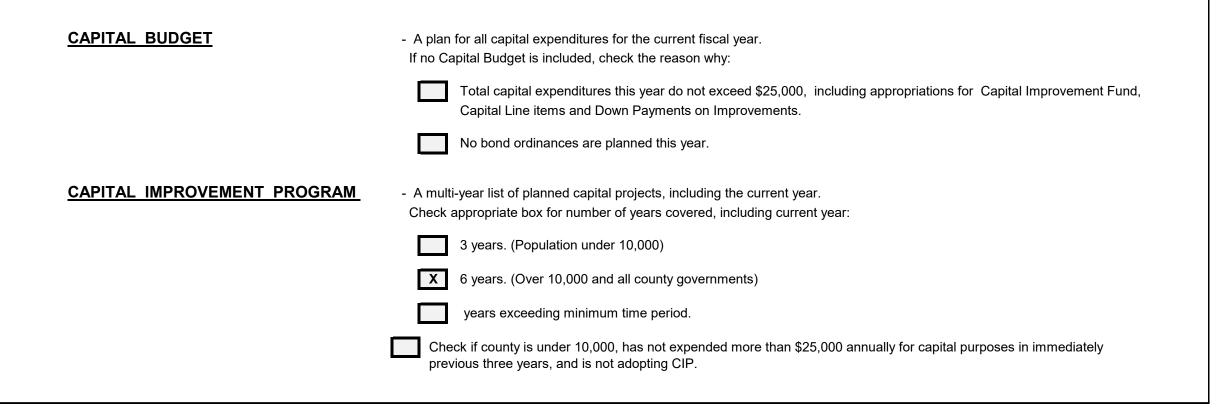

| Capital Improvement Program |      |  |  |  |  |  |
|-----------------------------|------|--|--|--|--|--|
| # of Years                  | 6    |  |  |  |  |  |
| Beginning Year              | 2024 |  |  |  |  |  |
| Ending Year                 | 2029 |  |  |  |  |  |